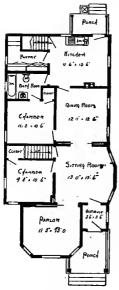

ue prints consist of cellar and foundation plan; roof plan; first and second four plans; front, rear, two side elevations; wall sections and all necessary interior details. Specifications consist of about twenty pages of typewritten matter.



#### PRICE

of Blue Prints, together with a complete set of typewritten specifications is

#### ONLY

# \$5.00

They save time and prevent waste of material

#### Second Floor Plan

Full and complete working plans and specifications of this house will be furnished for \$5.00. Cost of this house is from about \$1,200.00 to about \$1,400.00, according to the locality in which it is built.



PRICE of Blue Prints, together with a complete set of type-

set of typewritten specifications is

only **\$5.00** 

They save time and prevent waste of material



First Floor Plan



Second Floor Plan

Size: Width, 25 feet 6 inches; length, 51 feet 6 inches, exclusive of porches

Blue prints consist of cellar and foundation plan; roof plan; first and second floor plans; front, rear, two side elevations; wall sections and all necessary interior details. Specifications consist of about fifteen pages of typewritten matter.

Full and complete working plans and specifications of this house will be furnished for \$5.00. Cost of this house is from about \$1,050.00 to about \$1,200.00, according to the locality in which it is built.





First Floor Plan



Second Floor Plan

Size: Width, 26 feet; length,
Blue prints consist of cellar and foundation plan; roof plan; first and second
floor plans; front, rear, two side elevations,
wall sections and all nece